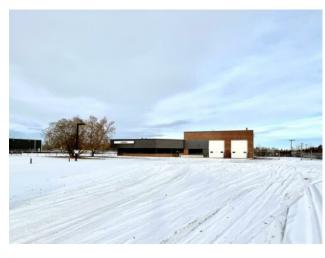

## 11040 78 Avenue Grande Prairie, Alberta

MLS # A2013657

## \$16 per sq.ft.

Richmond Industrial Park

Industrial

| Bus. Type:  | -              |   |
|-------------|----------------|---|
| Sale/Lease: | For Lease      |   |
| Bldg. Name: | -              |   |
| Bus. Name:  | -              |   |
| Size:       | 10,850 sq.ft.  |   |
| Zoning:     | IG             |   |
|             | Addl. Cost:    | - |
|             | Based on Year: | - |
|             | Utilities:     | - |
|             | Parking:       | - |
|             | Lot Size:      | - |
|             | Lot Feat:      | _ |

Rare find! High quality building on 3.08 acres with easy access to Highway 40 and 84 Avenue. Approx. 5000 sq ft office space with 12+ offices, kitchen, boardroom, 2 washrooms, large parts/storage/work space. 62'x70.5' shop with 3 drive through bays. Shop and office renovation has just been completed. Huge fenced yard and plenty of paved energized parking. Basic Rent \$14,466.67/mo. Additional rent estimated at \$5,125/mo. This is a one of a kind property with so much yard and parking space - available immediately.