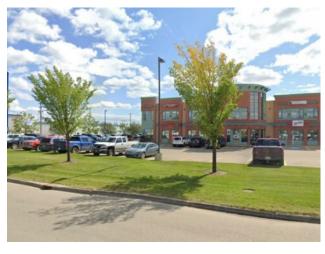

## 104, 10605 West Side Drive **Grande Prairie, Alberta**

MLS # A2031989

## **\$20** per sq.ft.

Westside Park Division: Office Type: **Bus. Type:** Sale/Lease: For Lease Bldg. Name: West Side Plaza **Bus. Name:** Size: 1,650 sq.ft. Zoning: Addl. Cost: **Based on Year: Utilities:** Parking: Lot Size: Lot Feat:

N/A

**Heating:** Floors:

Roof: **Exterior:** 

Water:

Sewer:

Inclusions:

Desirable retail/office space in West Side Plaza has plenty to offer! Lots of parking and an upscale, well maintained building in an excellent location near 108 Street (Bypass/Highway 40) and 100 Avenue. 1650 sq ft consists of a large open retail area, storage room or office and a washroom. Nice upgraded flooring and freshly painted! Near banks, Jeffrey's Cafe, Podollan Hotel. Immediate possession available! Basic rent is \$20.00 x 1,650 sq ft = \$2,750.00 + \$137.50 GST = \$2,887.50/mo. Additional Rent is \$1,581.25 + \$79.06 GST = \$1,660.31/mo. Total Monthly Rent Payment is \$4,547.81. Property management, taxes, heat, water, garbage, recycling, parking lot and landscape maintenance, snow removal are all included. Pylon signage is available for additional \$250/mo.