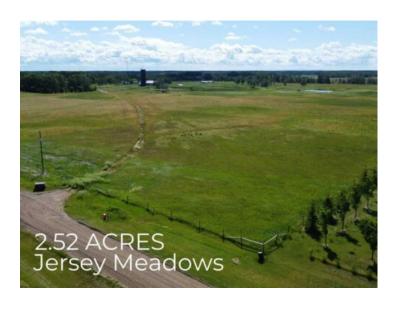

## 10, 713001 53A Range Road Rural Grande Prairie No. 1, County of, Alberta

MLS # A2056215

\$209,900

Division: Jersey Meadows

Lot Size: 2.52 Acres

Lot Feat: Open Lot, Other

By Town: Grande Prairie

LLD: 16-71-5-W6

Zoning: CR-2

Water: 
Sewer: 
Utilities: -

Less than 5 minutes from Grande Prairie is bare acreage consisting of 2.52 acres available for you to build your dream home. Services to the lot consist of high pressure city water, power, fibre optics TV and natural gas. This lot has no trees, however the two lots to the west have trees planted on them, giving this lot the privacy you are looking for. Jersey Meadows is a quiet family community, with acreages big enough to grow your family while maintaining the privacy you are wanting when living in the county. This is just outside of city limits and will be very close to the new Harry Balfour school being built. There is no neighbours to the east or the north. The subdivision has easy, paved access to all directions to Grande Prairie. You are also allowed to build a shop up to 2400 sq. ft. to store your toys and miscellaneous equipment.