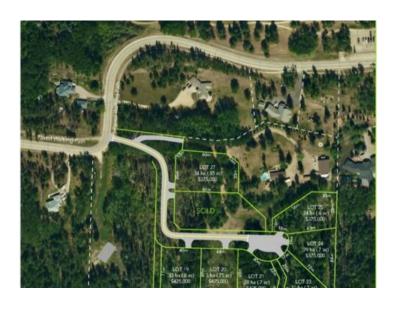

## Lot 20 Rural Grande Prairie No. 1, County of, Alberta

MLS # A2117446

\$399,000

Division: Dunes

Lot Size: 0.75 Acre

Lot Feat: 
By Town: Grande Prairie

LLD: 25-70-6-W6

Zoning: CR1

Water: 
Sewer: 
Utilities: -

Don't miss this small window of opportunity to own a property in The Dunes area - NEW lots now available for purchase! Forest Hills features 7 exclusive fully serviced lots from 0.6 to 0.85 acres. This architecturally controlled development has city services and paved roads throughout. All the lots at Forest Hills are beautifully treed and feature a gentle slope with building sites suitable for walkouts. Access to nature trails and the Wapiti River Valley at your doorstep! Lot 20 - The sunniest lot! A beautiful natural clearing in the middle with trees around the edges, backing South onto Crown Land, 0.75 acres.