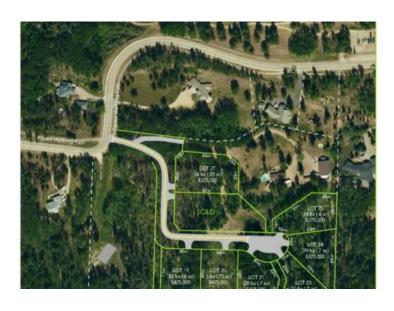

## Lot 27 Rural Grande Prairie No. 1, County of, Alberta

MLS # A2117455

\$349,000

Division: Dunes

Lot Size: 0.85 Acre

Lot Feat: 
By Town: Grande Prairie

LLD: 25-70-6-W6

Zoning: CR-1

Water: 
Sewer: 
Utilities: -

Don't miss this small window of opportunity to own a property in The Dunes area - NEW lots now available for purchase! Forest Hills features 7 exclusive fully serviced lots from 0.6 to 0.85 acres. This architecturally controlled development has city services and paved roads throughout. All the lots at Forest Hills are beautifully treed and feature a gentle slope with building sites suitable for walkouts. Access to nature trails and the Wapiti River Valley at your doorstep! Lot 27 - Sandy soil, largest lot available at 0.85 acres, natural drainage at the rear of the lot.