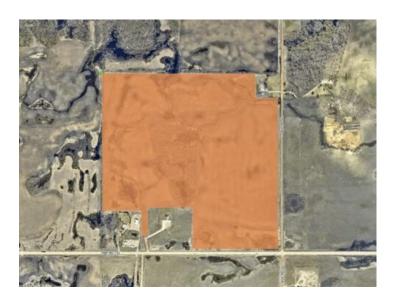

## SE-15-71-5-W6 Rural Grande Prairie No. 1, County of, Alberta

MLS # A2123359

\$1,026,975

Division: NONE

Lot Size: 136.93 Acres

Lot Feat: 
By Town: Grande Prairie

LLD: 15-71-5-W6

Zoning: AG

Water: 
Sewer: 
Utilities: -

Development Parcel!! 136.93 acres of land just SE of Grande Prairie. This land is currently being farmed but would be a great future phase of Heritage Estates -which is a new acreage community with the first phases planned on the adjacent quarter to the West of this parcel (MLS# A2123374). Located East on 68 Avenue (Twp Rd 712) just past Sandy Ridge Estates and Maple Ridge Estates to Range Rd 52, along the North side of 68 Ave/Twp 712 and West side of RR 52.