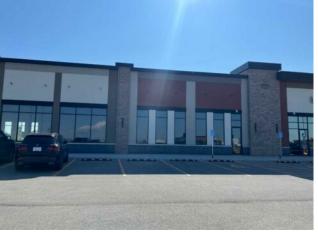

## \$18 per sq.ft.

| Division:   | Trader Ridge   |   |
|-------------|----------------|---|
| Туре:       | Office         |   |
| Bus. Type:  | -              |   |
| Sale/Lease: | For Lease      |   |
| Bldg. Name: | -              |   |
| Bus. Name:  | -              |   |
| Size:       | 2,560 sq.ft.   |   |
| Zoning:     | -              |   |
|             | Addl. Cost:    | - |
|             | Based on Year: | - |
|             | Utilities:     | - |
|             | Parking:       | - |
|             | Lot Size:      | - |
|             | Lot Feat:      | - |
|             |                |   |

Brand new building for lease in an excellent location for businesses wanting highway frontage and daily traffic flow, with a large parking lot. 2,560 SqFt with the option to expand into the next unit creating a total of 6,144 SqFt. Located on the North end of Grande Prairie, Trader Ridge offers new business developments and provides perfect exposure. Call your commercial agent today! Additional rent is approximately \$10.36/sf. Basic Rent \$3,840/mo + GST Additional rent \$2,210.13/mo +GST. Total monthly rent \$6,050.13+GST