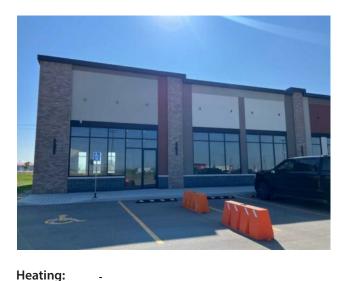

## 105, 13301 102 Street Grande Prairie, Alberta

MLS # A2133925

Inclusions: None

Roof:
Exterior:

Water:

Sewer:

Brand new building for lease in an excellent location for businesses wanting highway frontage and daily traffic flow, with a large parking lot. 3,584 SqFt with the option to expand into the next unit creating a total of 6,144 SqFt. Located on the North end of Grande Prairie, Trader Ridge offers new business developments and provides perfect exposure. Call your commercial agent today! Basic Rent \$5,376/mo +GST Additional rent \$3,094.19 + GST. Total monthly rent \$8,470.19+GST.