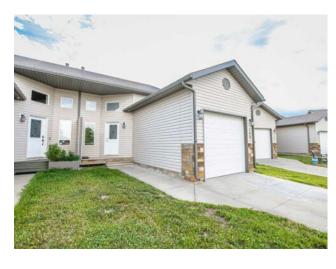

## 6907 112 Street Grande Prairie, Alberta

MLS # A2161428

\$244,900

| Division: | Pinnacle Ridge                                                           |        |                   |  |  |
|-----------|--------------------------------------------------------------------------|--------|-------------------|--|--|
| Type:     | Residential/Duplex                                                       |        |                   |  |  |
| Style:    | Bi-Level, Side by Side                                                   |        |                   |  |  |
| Size:     | 664 sq.ft.                                                               | Age:   | 2007 (17 yrs old) |  |  |
| Beds:     | 4                                                                        | Baths: | 1 full / 1 half   |  |  |
| Garage:   | Driveway, Single Garage Attached                                         |        |                   |  |  |
| Lot Size: | 0.07 Acre                                                                |        |                   |  |  |
| Lot Feat: | Back Yard, Front Yard, Interior Lot, No Neighbours Behind, Landscaped, S |        |                   |  |  |

**Features:** Open Floorplan, Primary Downstairs, See Remarks

Inclusions: Refrigerator, Stove, Dishwasher, Microwave, Washer, Dryer

Great starter duplex with single attached garage with no back neighbors on a quiet side street in Pinnacle Ridge close to Elementary schools, walking trails and parks! This floorplan features open concept main floor with upper level den/office, nice sized kitchen, half bath & East facing patio with partially fenced yard. Basement features new vinyl plank flooring throughout, 3 great sized bedrooms, full bath and laundry room/storage area. Attached garage offers additional storage and can easily fit small car or SUV for the upcoming winter months! All cleaned up and ready for immediate possession!