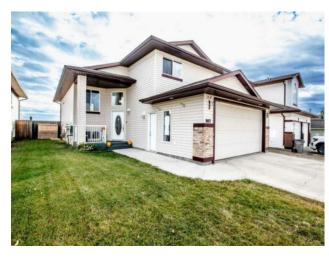

## 11417 88A Street Grande Prairie, Alberta

MLS # A2171350

\$409,900

Division: Crystal Heights Residential/House Type: Style: Modified Bi-Level Size: 1,226 sq.ft. Age: 2006 (18 yrs old) **Beds:** Baths: Garage: Double Garage Attached Lot Size: 0.12 Acre Lot Feat: Landscaped

Features: Kitchen Island, Open Floorplan, Pantry, See Remarks

Inclusions: Refrigerator, Stove, Dishwasher, Microwave, Washer, Dryer, Window Coverings, Garage Door Opener & Controls

Welcome to this beautiful modified bi-level home with RV parking, no rear neighbours, perfectly situated in a family-friendly neighbourhood, close to schools and essential amenities. Boasting 5 spacious bedrooms and 3 full bathrooms, this property is ideal for growing families or those who love extra space. The open floor plan features a bright and airy living space that flows seamlessly into the modern kitchen complete with stainless steel appliances, large island with eating bar, corner pantry, ample cupboard and counter space and dining area, ideal for entertaining or family gatherings. Your main floor consists of two good sized kids bedrooms and a full bathroom. Located above the garage is the primary bedroom complete with a walk-in closet and 3pc ensuite. Heading down to your fully finished basement you will find a large living space, an additional two bedrooms and full bathroom. Enjoy the privacy of no rear neighbours, with a fully fenced and landscaped backyard. The attached double garage provides ample parking additionally has RV parking and storage. Located in a desirable neighbourhood close to schools and parks, this home offers everything you need for comfortable family living. Don't miss this opportunity, book your showing today!