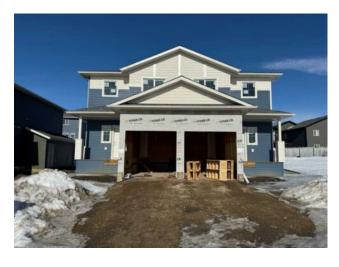

## 10430 133 Avenue **Grande Prairie, Alberta**

MLS # A2197141

\$419,900

| Division: | Arbour Hills                    |        |                  |  |  |
|-----------|---------------------------------|--------|------------------|--|--|
| Type:     | Residential/Duplex              |        |                  |  |  |
| Style:    | 2 Storey, Attached-Side by Side |        |                  |  |  |
| Size:     | 1,334 sq.ft.                    | Age:   | 2025 (0 yrs old) |  |  |
| Beds:     | 3                               | Baths: | 2 full / 1 half  |  |  |
| Garage:   | Single Garage Attached          |        |                  |  |  |
| Lot Size: | 0.08 Acre                       |        |                  |  |  |
| Lot Feat: | See Remarks                     |        |                  |  |  |

Inclusions:

Alberta New Home Warranty, 1 year Dirham Homes Warranty

Dirham Homes Job #2403A - The Oxford - Discover modern living in this brand new half duplex, a beautifully designed two storey home with a single attached garage located in Arbour Hills. Featuring sleek, contemporary finishes, the main floor boasts an open concept layout with electric fireplace in living room, and a convenient 2 piece bathroom. Upstairs, the primary suite offers a gorgeous ensuite, while two additional bedrooms, a full bathroom, and an upper level laundry room provide both comfort and functionality. The undeveloped basement is a blank canvas, ready for your future plans. This stunning home is perfect for families, first time buyers, or investors—don't miss out on this fantastic opportunity!