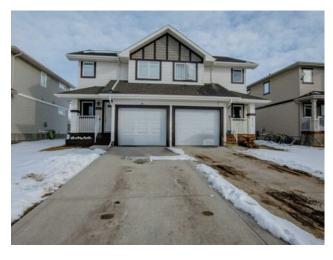

Features: Closet Organizers, Kitchen Island, Open Floorplan, Pantry, See Remarks

Inclusions: Refrigerator, Stove, Dishwasher, Microwave, Washer, Dryer, Garage Door Opener & Controls

Nestled in the desirable Crystal Landing neighbourhood, this beautifully updated, meticulously maintained 2 storey half-duplex offers both comfort and style. Featuring three spacious bedrooms and 1.5 bathrooms, this home boasts fresh paint, brand new flooring, and custom wood shelving in all closets, the pantry, and bedrooms—adding both charm and functionality. The bright and inviting main floor is open concept with large windows providing tons of natural light. The kitchen is equipped with a new microwave, stove, and dishwasher, making meal prep a breeze. Enjoy plenty of storage with a pantry, kitchen island & eating bar, and cupboards. Your half bath completes the main floor. Heading upstairs, all your bedrooms have fresh paint and new closet shelving. The full bathroom finishes off the upper level. The attached single garage has been upgraded with durable epoxy flooring, while the home has been well-maintained with professional carpet cleaning and furnace & duct servicing in 2021. Move-in ready and full of modern touches, this property is perfect for first-time buyers, families, or investors looking for a prime opportunity in a fantastic location!