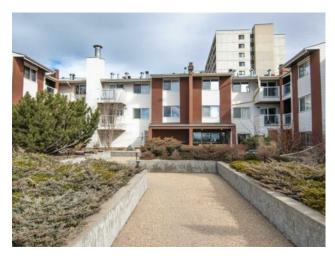

## 38, 9640 92 Avenue Grande Prairie, Alberta

MLS # A2208806

\$129,900

| Division: | Highland Park                      |        |                   |  |
|-----------|------------------------------------|--------|-------------------|--|
| Type:     | Residential/Low Rise (2-4 stories) |        |                   |  |
| Style:    | Apartment-Single Level Unit        |        |                   |  |
| Size:     | 932 sq.ft.                         | Age:   | 1980 (45 yrs old) |  |
| Beds:     | 2                                  | Baths: | 1                 |  |
| Garage:   | Stall                              |        |                   |  |
| Lot Size: | -                                  |        |                   |  |
| Lot Feat: | -                                  |        |                   |  |

Features: See Remarks

Inclusions: Refrigerator, Stove, Dishwasher, Microwave

Welcome to this beautifully maintained 2 bedroom, 1 bathroom condo located on the desirable third floor in Brodie Manor, an adult living complex. Offering a bright and spacious layout, this unit features an open concept living and dining area, a modern kitchen with stainless steel appliances, and a private balcony perfect for enjoying your morning coffee. The primary suite boasts a large walk-in closet while the second bedroom is ideal for guests or a home office. There is a full bathroom plus storage space. With laundry on each floor, secure building access, and convenient parking, this condo offers comfort, convenience, and style on one perfect package. Book your showing today!